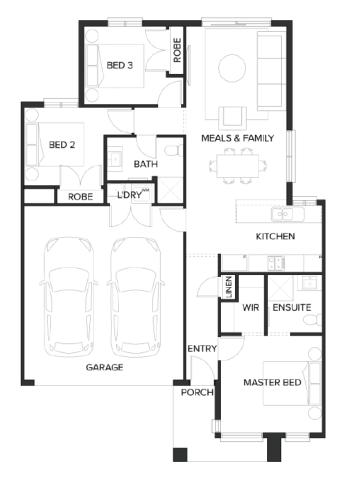

### **NORWOOD 14**

LOT SIZE 267.75 sqm HOUSE AREA 131.88 sqm

#### Inclusions

- Bushfire Measures To Meet BAL 12.5
- Colorbond Roof
- Site Costs Including Rock Removal
- Council & Developer Requirements
- Floor Coverings Throughout
- Colour-on concrete driveway (up to 36m2)
- Letterbox
- 3.5kw Split System To Living Area
- 2590mm Ceilings To Single Storey & Ground Floor In Double Storey Homes
- Block Out Roller blinds Throughout
- Dishwasher
- 20mm Stone Benchtop Throughout
- Downlights Throughout