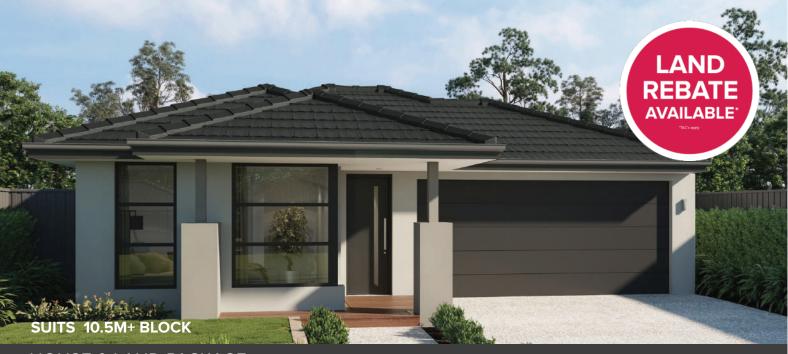

# HOUSE & LAND PACKAGE **\$461,988**

Lot 144 Alto , WINTER VALLEY  $3 \rightleftharpoons 2 \boxdot 1 \hookrightarrow 2 \Leftrightarrow$ 

### **NORWOOD 14**

LOT SIZE 267.75 sqm HOUSE AREA 131.88 sqm