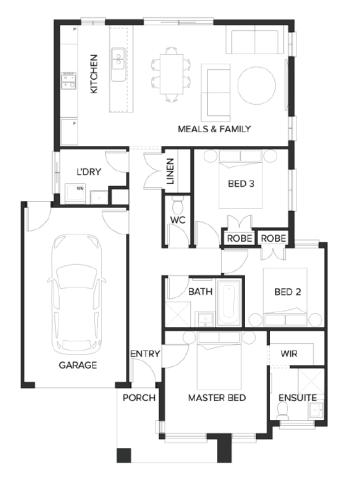

#### **DALTON 14**

LOT SIZE 287 sqm HOUSE AREA 131.66 sqm

#### Inclusions

- Bushfire Measures To Meet BAL 12.5
- Colorbond Roof
- Site Costs Including Rock Removal
- Council & Developer Requirements
- Floor Coverings Throughout
- Colour-on concrete driveway (up to 36m2)
- Letterbox
- 3.5kw Split System To Living Area
- 2590mm Ceilings To Single Storey & Ground Floor In Double Storey Homes
- Block Out Roller blinds Throughout
- Dishwasher
- 20mm Stone Benchtop Throughout
- Downlights Throughout