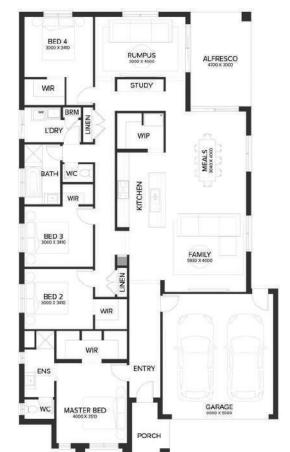

## **LEXINGTON 27**

LOT SIZE 437 sqm HOUSE AREA 251.84 sqm

## **Inclusions**

- Bushfire Measures To Meet BAL 12.5
- · Colorbond Roof
- · Site Costs Including Rock Removal
- Council & Developer Requirements
- · Floor Coverings Throughout
- Brick Infills Above Windows and Doors
- 2590mm Ceilings To Single Storey & Ground Floor In **Double Storey Homes**
- 40mm Stone Benchtops To Kitchen & 20mm To Bathroom & Ensuite
- 900mm Appliances, Dishwasher & Microwave With Trim Kit
- · LED Lights Throughout
- Blinds Throughout
- · Evaporative Cooling