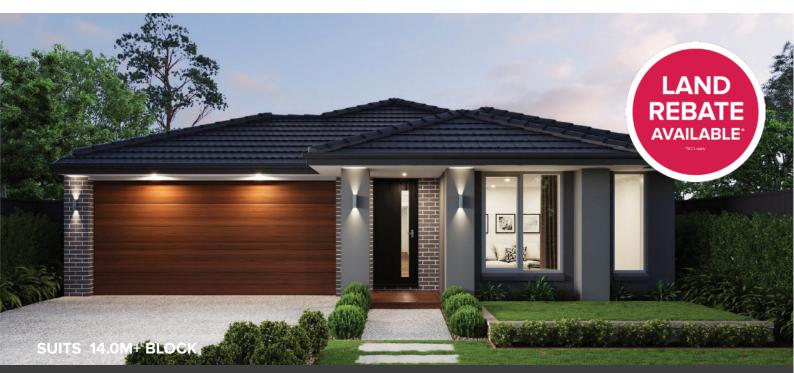

A HIGHER STANDARD

HOUSE & LAND PACKAGE

Lot 125 Alto, WINTER VALLEY

## **LEXINGTON 27**

LOT SIZE 437 sqm HOUSE AREA 251.84 sqm