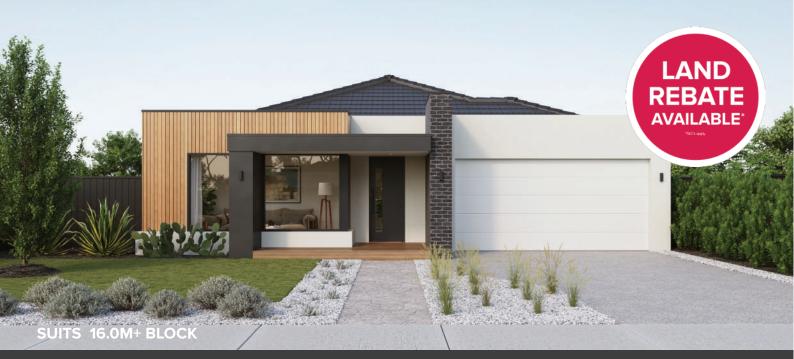

### HOUSE & LAND PACKAGE \$674,488\*

Lot 124 Alto , WINTER VALLEY  $4 \rightleftharpoons 2 \boxdot 3 \bigoplus 2 \Leftrightarrow$ 

### LAKEPORT 30

LOT SIZE 499.2 sqm HOUSE AREA 280.72 sqm