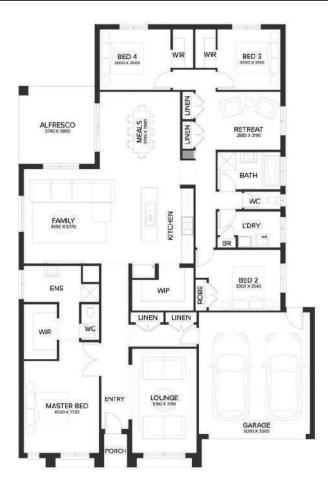

### LAKEPORT 30

LOT SIZE 499.2 sqm HOUSE AREA 280.72 sqm

#### Inclusions

- Bushfire Measures To Meet BAL 12.5
- Colorbond Roof
- Site Costs Including Rock Removal
- Council & Developer Requirements
- Floor Coverings Throughout
- Brick Infills Above Windows and Doors
- 2590mm Ceilings To Single Storey & Ground Floor In Double Storey Homes
- 40mm Stone Benchtops To Kitchen & 20mm To Bathroom & Ensuite
- 900mm Appliances, Dishwasher & Microwave With Trim Kit
- LED Lights Throughout
- Blinds Throughout
- Evaporative Cooling