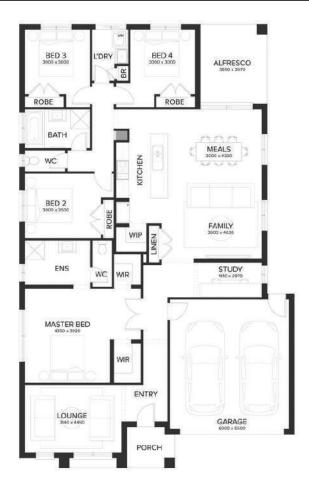

## **NEWBURY 25**

LOT SIZE 434 sqm HOUSE AREA 234.62 sqm

## **Inclusions**

- Bushfire Measures To Meet BAL 12.5
- Colorbond Roof
- Site Costs Including Rock Removal
- Council & Developer Requirements
- Floor Coverings Throughout
- Brick Infills Above Windows and Doors
- 2590mm Ceilings To Single Storey & Ground Floor In Double Storey Homes
- 40mm Stone Benchtops To Kitchen & 20mm To Bathroom & Ensuite
- 900mm Appliances, Dishwasher & Microwave With Trim Kit
- · LED Lights Throughout
- Blinds Throughout
- · Evaporative Cooling