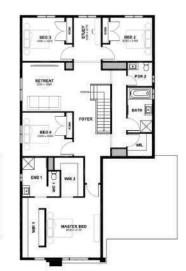

## Lot 108 Alto , WINTER VALLEY $5 \models 4 - 3 \models 2 \Rightarrow$

#### **BLACKWOOD 38**

ALTO

LOT SIZE 449.5 sqm HOUSE AREA 351.3 sqm