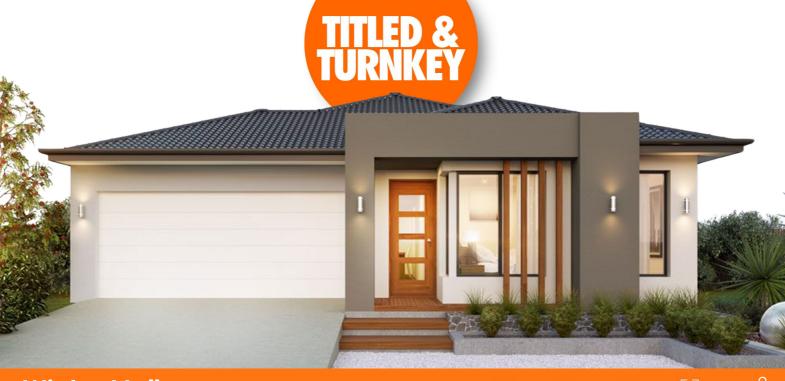

### House & Land Package Lot 143 Vivid Street (Alto), Winter Valley

## \$544,300\* TITLED & PREMIUM TURNKEY 15.7sq Home

\*First Home Buyer Price.

- OVER \$70K OF PREMIUM INCLUSIONS
- Front & rear landscaping
- Half share fencing & driveway
- Flooring throughout
- Higher ceilings
- LED downlights throughout
- Modern appliances including dishwasher
- Overhead cupboards to kitchen
- Blinds throughout
- 5kW split system cooling
- Ducted heating throughout
- Tiled shower bases
- Chrome finish double towel rails and toilet roll holders
- Framed mirror or vinyl sliding doors to robes
- Brick infills over windows
- Remote control garage
- Window locks & flyscreens to all openable windows
- Clothesline and letter box
- NBN connection
- Multiple facade options