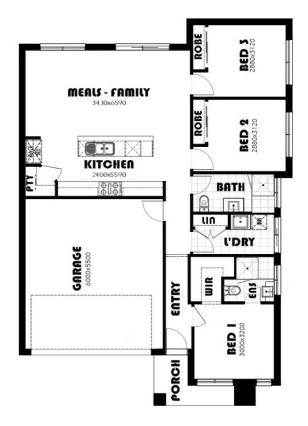

### House & Land Package Lot 143 Vivid Street (Alto), Winter Valley

## \$544,300\* TITLED & PREMIUM TURNKEY 15.7sq Home

\*First Home Buyer Price.

- OVER \$70K OF PREMIUM INCLUSIONS
- Front & rear landscaping
- Half share fencing & driveway
- Flooring throughout
- Higher ceilings
- LED downlights throughout
- Modern appliances including dishwasher
- Overhead cupboards to kitchen
- Blinds throughout
- 5kW split system cooling
- Ducted heating throughout
- Tiled shower bases
- Chrome finish double towel rails and toilet roll holders
- Framed mirror or vinyl sliding doors to robes
- Brick infills over windows
- Remote control garage
- Window locks & flyscreens to all openable windows
- Clothesline and letter box
- NBN connection
- Multiple facade options