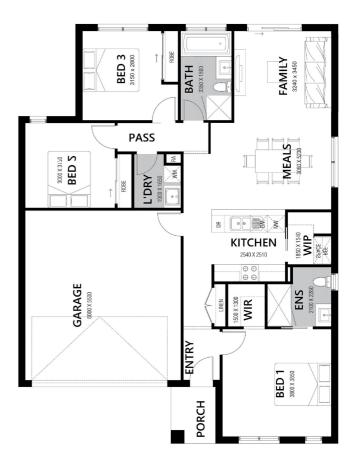

#### House & Land Package

Lot 142 Vivid Street (Alto), Winter Valley

### \$538,000\* TITLED & PREMIUM TURNKEY 16.14sq Home

\*First Home Buyer Price.

- OVER \$70K OF PREMIUM INCLUSIONS
- Front & rear landscaping
- Half share fencing & driveway
- Flooring throughout
- Higher ceilings
- LED downlights throughout
- Modern appliances including dishwasher
- Overhead cupboards to kitchen
- Blinds throughout
- 5kW split system cooling
- Ducted heating throughout
- Tiled shower bases
- Chrome finish double towel rails and toilet roll holders
- Framed mirror or vinyl sliding doors to robes
- Brick infills over windows
- Remote control garage
- Window locks & flyscreens to all openable windows
- Clothesline and letter box
- NBN connection
- Multiple facade options