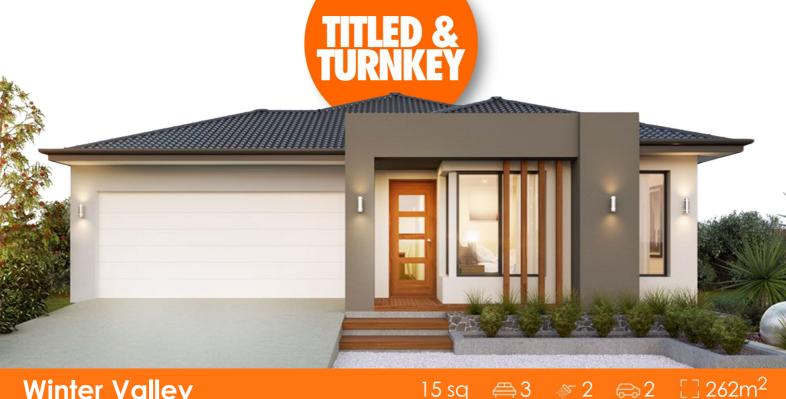

## Winter Valley

#### 15 sq ₿3 \$ 2 ⇔2

## \$538,000\* TITLED & PREMIUM **TURNKEY 15.7sq Home**

\*First Home Buyer Price.

- OVER \$70K OF PREMIUM INCLUSIONS
- Front & rear landscaping
- Half share fencing & driveway
- Flooring throughout
- Higher ceilings
- LED downlights throughout
- Modern appliances including dishwasher
- Overhead cupboards to kitchen
- Blinds throughout
- 5kW split system cooling
- Ducted heating throughout
- Tiled shower bases
- Chrome finish double towel rails and toilet roll holders
- Framed mirror or vinyl sliding doors to robes
- Brick infills over windows
- Remote control garage
- Window locks & flyscreens to all openable windows
- Clothesline and letter box
- NBN connection
- Multiple facade options