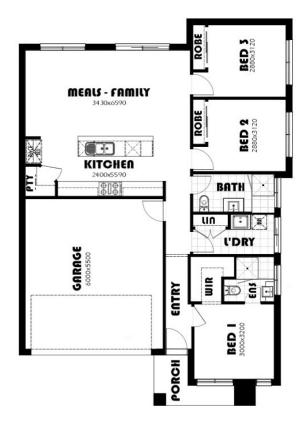

#### 15 sq ₿3 \$ 2 ⇔2

## \$538,000\* TITLED & PREMIUM **TURNKEY 15.7sq Home**

\*First Home Buyer Price.

- OVER \$70K OF PREMIUM INCLUSIONS
- Front & rear landscaping
- Half share fencing & driveway
- Flooring throughout
- Higher ceilings
- LED downlights throughout
- Modern appliances including dishwasher
- Overhead cupboards to kitchen
- Blinds throughout
- 5kW split system cooling
- Ducted heating throughout
- Tiled shower bases
- Chrome finish double towel rails and toilet roll holders
- Framed mirror or vinyl sliding doors to robes
- Brick infills over windows
- Remote control garage
- Window locks & flyscreens to all openable windows
- Clothesline and letter box
- NBN connection
- Multiple facade options