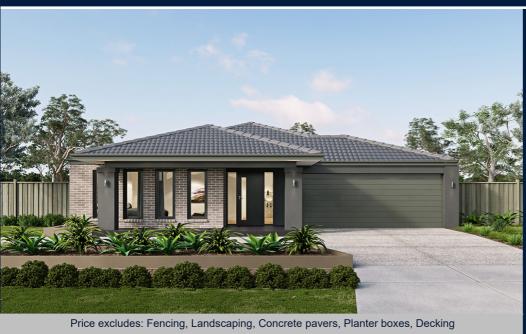

## metricon

**FIXED PRICE** 

\$602,080\*

Alto

Lot 109 Electro Street, Winter Valley

**AMIRA 20** 

KINGSTON FACADE

**BLOCK SIZE: 434m2** 

## FIXED PRICE PACKAGE INCLUDES:

The Amira 20 with Kingston facade built to our industry leading base specifications, plus:

- All flooring covered throughout your entire home
- Stylish timber laminate floors & carpet to bedrooms (choice of colours)
- Quality tiles to bathrooms, ensuite and laundry
- 20mm Stone Benchtops to Kitchen Overhead Cupboards to Kitchen
- 900mm Stainless Steel dual fuel cooker + Glass Canopy Rangehood
- Coloured Concrete driveway
- NBN ready
- Site Cost allowance
- Rainwater Tank
- · Developer Requirements included
- Remote controlled garage door
- · Lifetime Structural Guarantee