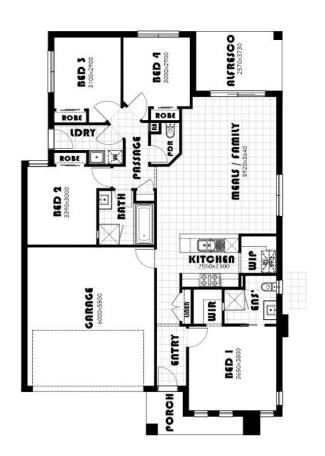

#### House & Land Package Lot 135 Vivid Street (Alto), Winter Valley

### TITLED \$545,600 FHB\*-PREMIUM **TURNKEY Kew 19sq**

\*First Home Buyer Price.

- OVER \$70K OF PREMIUM INCLUSIONS
- Front & rear landscaping
- Half share fencing & driveway
- Flooring throughout
- Higher ceilings
- Stone benchtops to kitchen & bathrooms
- LED downlights throughout
- Modern appliances including dishwasher
- Overhead cupboards to kitchen
- Blinds throughout
- 5kW split system cooling
- Ducted heating throughout
- Tiled shower bases
- Chrome finish double towel rails and toilet roll holders
- Framed mirror or vinyl sliding doors to robes
- Brick infills over windows
- Remote control garage
- Window locks & flyscreens to all openable windows
- Clothesline and letter box
- NBN connection