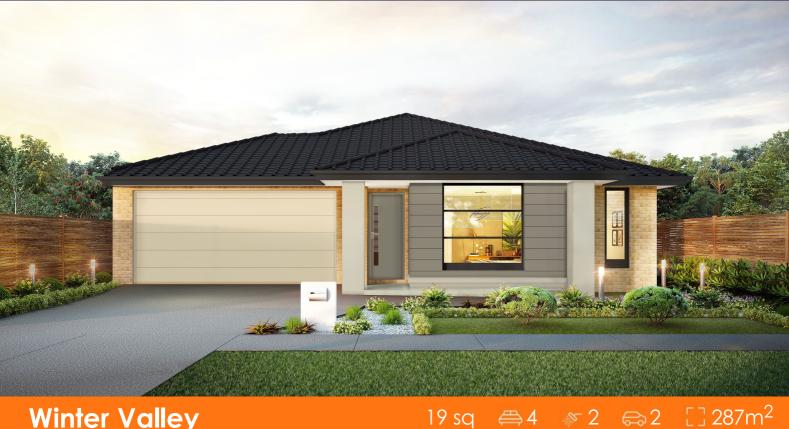

### Winter Valley

#### House & Land Package Lot 135 Vivid Street (Alto), Winter Valley

### TITLED \$545,600 FHB\*-PREMIUM **TURNKEY Kew 19sq**

\*First Home Buyer Price.

- OVER \$70K OF PREMIUM INCLUSIONS
- Front & rear landscaping
- Half share fencing & driveway
- Flooring throughout
- Higher ceilings
- Stone benchtops to kitchen & bathrooms
- LED downlights throughout
- Modern appliances including dishwasher
- Overhead cupboards to kitchen
- Blinds throughout
- 5kW split system cooling
- Ducted heating throughout
- Tiled shower bases
- Chrome finish double towel rails and toilet roll holders
- Framed mirror or vinyl sliding doors to robes
- Brick infills over windows
- Remote control garage
- Window locks & flyscreens to all openable windows
- Clothesline and letter box
- NBN connection