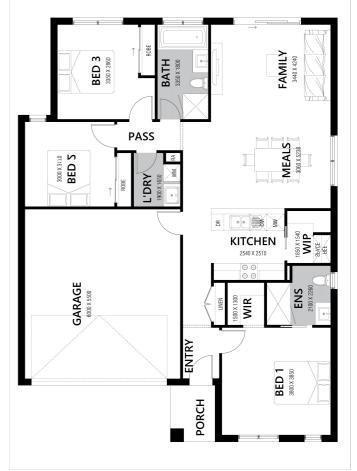

### 17 sq [] 287m<sup>2</sup> ₿3 \$ 2 ⇔2

House & Land Package Lot 135 Vivid Street (Alto), Winter Valley

## TITLED \$530,600 FHB\*-PREMIUM **TURNKEY Kew 17sq**

\*First Home Buyer Price.

- OVER \$70K OF PREMIUM INCLUSIONS
- Front & rear landscaping
- Half share fencing & driveway
- Flooring throughout
- Higher ceilings
- Stone benchtops to kitchen & bathrooms
- LED downlights throughout
- Modern appliances including dishwasher
- Overhead cupboards to kitchen
- Blinds throughout
- 5kW split system cooling
- Ducted heating throughout
- Tiled shower bases
- Chrome finish double towel rails and toilet roll holders
- Framed mirror or vinyl sliding doors to robes
- Brick infills over windows
- Remote control garage
- Window locks & flyscreens to all openable windows
- Clothesline and letter box
- NBN connection