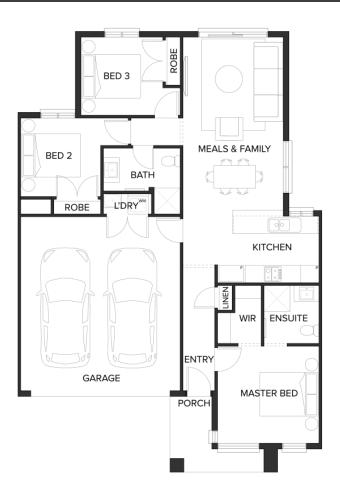

## SHERRIDON HOMES®

A HIGHER STANDARD



**HOUSE & LAND PACKAGE** 

Lot 135 Alto, WINTER VALLEY



## **NORWOOD 14**



LOT SIZE 287 sqm HOUSE AREA 131.88 sqm

## **Inclusions**

- Bushfire Measures To Meet BAL 12.5
- · Colorbond Roof
- · Site Costs Including Rock Removal
- **Council & Developer Requirements**
- · Floor Coverings Throughout
- · Colour-on concrete driveway (up to 36m2)
- Letterbox
- 3.5kw Split System To Living Area
- 2590mm Ceilings To Single Storey & Ground Floor In **Double Storey Homes**
- Block Out Roller blinds Throughout
- Dishwasher
- 20mm Stone Benchtop Throughout
- · Downlights Throughout

For more information contact Lee Dern on 0456 767 073

\*Fixed Price Current As Of 05/09/2023. Fixed Pricing Is Based On Developer Engineering Plans, Estate Guidelines And Plan Of Subdivision. Land Availability And Pricing Supplied By The Developer Are Subject To Change Wit