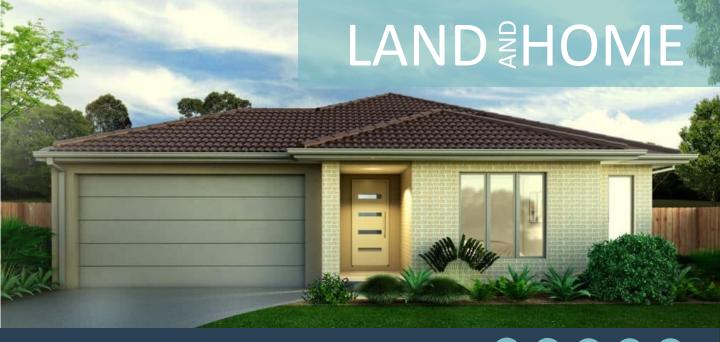

Alto – Winter Valley Lot 99 – 406m2





# \$635,462

## Yarra 24

Home Size: 24sq / 201m2

#### Higher Specs. Higher Quality. Lower Prices

- » Generous site costs
- » Engineer designed slab
- » 20mm stone benchtops in kitchen
- » LED downlights throughout
- » 2440mm ceiling height
- » Designer appliances
- » Ducted heating
- » Tiled shower base
- » Carpet/Tile floor coverings throughout
- » Flyscreens to all openable windows
- » 25 year structural guarantee
- » 6 months maintenance
- » 6 star energy rating

### Take the next step.

#### Enquire now.

\*This house and land package is correct at time of printing 21/05/2022 valid for 30 days from this date and is subject to change without notice. Land availability and price is to be confirmed with the land sales office. A fixed house pric