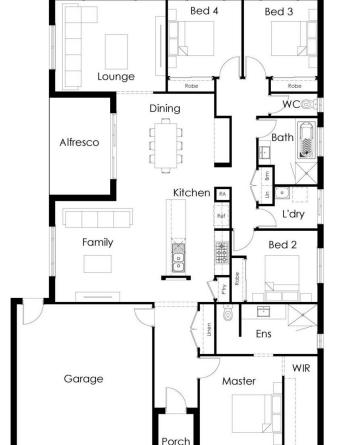

## Yarra 24

Home Size: 24sq / 201m2

#### Higher Specs. Higher Quality. Lower Prices

- » Generous site costs
- » Engineer designed slab
- » 20mm stone benchtops in kitchen
- » LED downlights throughout
- » 2440mm ceiling height
- » Designer appliances
- » Ducted heating
- » Tiled shower base
- » Carpet/Tile floor coverings throughout
- » Flyscreens to all openable windows
- » 25 year structural guarantee
- » 6 months maintenance
- » 6 star energy rating