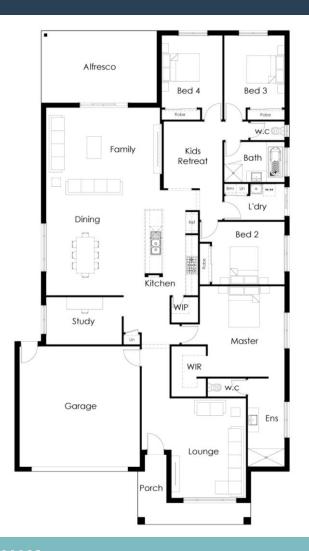

# \$679,666

2

2

2

15m

Barwon 28

Home Size: 28sq / 261.93m2

#### Higher Specs. Higher Quality. Lower Prices

- » Generous site costs
- » Engineer designed slab
- » 20mm stone benchtops in kitchen
- » LED downlights throughout
- » 2440mm ceiling height
- » Designer appliances
- » Ducted heating
- » Tiled shower base
- » Carpet/Tile floor coverings throughout
- » Flyscreens to all openable windows
- » 25 year structural guarantee
- » 6 months maintenance
- » 6 star energy rating