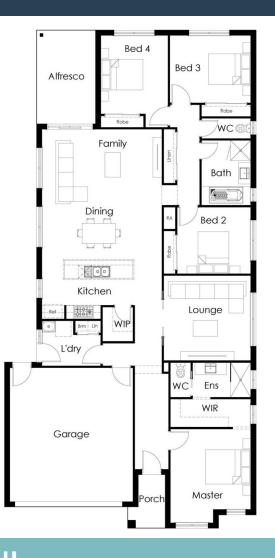

# \$644,199

2

2

14m

2

Franklin 25

Home Size: 25sq / 230.26m2

#### Higher Specs. Higher Quality. Lower Prices

- » Generous site costs
- » Engineer designed slab
- » 20mm stone benchtops in kitchen
- » LED downlights throughout
- » 2440mm ceiling height
- » Designer appliances
- » Ducted heating
- » Tiled shower base
- » Carpet/Tile floor coverings throughout
- » Flyscreens to all openable windows
- » 25 year structural guarantee
- » 6 months maintenance
- » 6 star energy rating