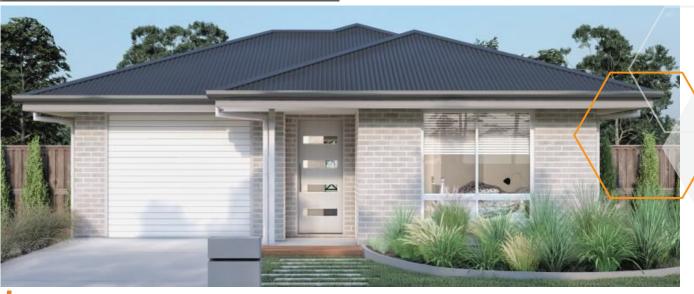

## Madrid 160(160.96m<sup>2</sup>)

- ✓ 3 Bedrooms, Bed 1 includes WIR & Ensuite
- ✓ Open plan Kitchen, Dining, Lounge
- ✓ Kitchen with island bench breakfast bar
- ✓ Laundry with Broom cupboard
- ✓ Carpet Call, carpet to bedrooms with 10mm under
- ✓ 3 Coat Colour system from Dulux
- ✓ Soft close Custom built Kitchen & Laundry cabinetry
- ✓ Colourbond roof, fascia & gutter
- ✓ Clipsal Iconic switches & power points internally
- ✓ PGH Bricks
- ✓ Reece Mizu Soothe fixture with freestanding bath
- ✓ Gold R3.0 ceiling batts & R2.0 wall batts
- ✓ Beacon recessed LED lighting throughout
- √ Gainsborough handles throughout
- ✓ Rheem 6\* gas instantaneous Hot water system
- ✓ Kingspan 2000L slimline rainwater tank
- ✓ Flick-Anticimex perimeter termite barrier
- ✓ Panellift Garage Door with 2 remotes & 1 wall switch
- ✓ Digital television antenna with booster
- ✓ Wall mounted clothesline & freestanding letterbox
- ✓ Site Cut costs
- ✓ Lifetime Structural Warranty (conditions apply)
- ✓ HIA Fixed Price Contract
- \*Optional Extras