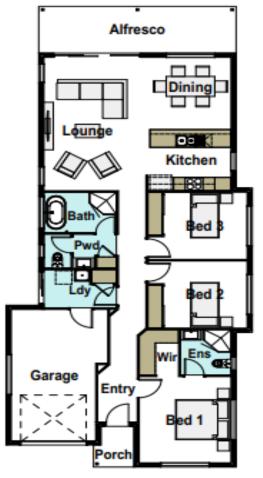

## Madrid 160(160.96m<sup>2</sup>)

- ✓ 3 Bedrooms, Bed 1 includes WIR & Ensuite
- ✓ Open plan Kitchen, Dining, Lounge
- ✓ Kitchen with island bench breakfast bar
- ✓ Laundry with Broom cupboard
- ✓ Carpet Call, carpet to bedrooms with 10mm under
- ✓ 3 Coat Colour system from Dulux
- ✓ Soft close Custom built Kitchen & Laundry cabinetry
- ✓ Colourbond roof, fascia & gutter
- ✓ Clipsal Iconic switches & power points internally
- ✓ PGH Bricks
- ✓ Reece Mizu Soothe fixture with freestanding bath
- ✓ Gold R3.0 ceiling batts & R2.0 wall batts
- ✓ Beacon recessed LED lighting throughout
- √ Gainsborough handles throughout
- ✓ Rheem 6\* gas instantaneous Hot water system
- ✓ Kingspan 2000L slimline rainwater tank
- ✓ Flick-Anticimex perimeter termite barrier
- ✓ Panellift Garage Door with 2 remotes & 1 wall switch
- ✓ Digital television antenna with booster
- ✓ Wall mounted clothesline & freestanding letterbox
- ✓ Site Cut costs
- ✓ Lifetime Structural Warranty (conditions apply)
- ✓ HIA Fixed Price Contract
- \*Optional Extras

3 🚉 2 🚖

Lot Size: 434m<sup>2</sup> | 14.5m x 31m

Expiry Date: 31/09/2024

1300 886 793 www.inh.com.au/ballarat

\*Conditions apply. Plans are copyright in part and whole by INSPIREMENOW Pty Ltd. Floor plans, elevations, photographs, home siting's, dimensions, areas and pricing are a guide only. Integrity New Homes reserves the right to withdraw any and all packages at any time. Artist's impressions are indicative only and do not constitute an offer of what will be included in any individual home. Please speak to your Integrity New Homes Sales Consultant today for more information. Every Integrity New Homes office is independently owned and operated by a local licensed builder controlled by applicable local regulations and statutory requirements.