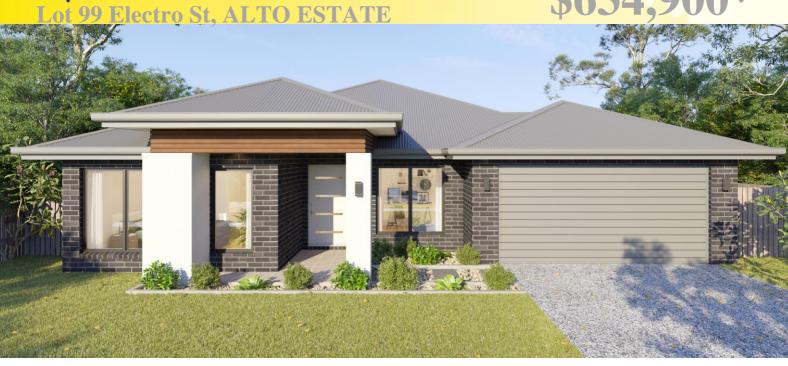

## Merri 185

**House and Land Package** 

\$634,900\*

**Specifications Standard** 

| Residence | 142.53m²            |
|-----------|---------------------|
| Porch     | 5.66m <sup>2</sup>  |
| Garage    | 36.49m <sup>2</sup> |
| Total     | 184.68m²            |
|           | 19.88sqm            |
| Width     | 11.14m              |
| Depth     | 19.74m              |