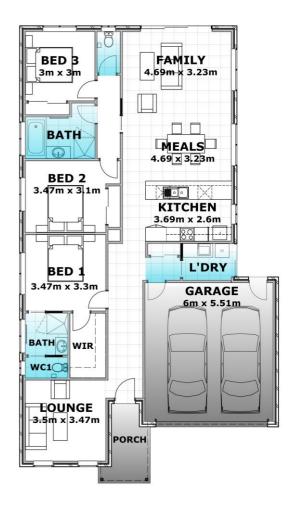

## Merri 185

**House and Land Package** 

\$634,900\*

**Specifications Standard** 

| Residence | 142.53m²            |
|-----------|---------------------|
| Porch     | 5.66m <sup>2</sup>  |
| Garage    | 36.49m <sup>2</sup> |
| Total     | 184.68m²            |
|           | 19.88sqm            |
| Width     | 11.14m              |
| Depth     | 19.74m              |