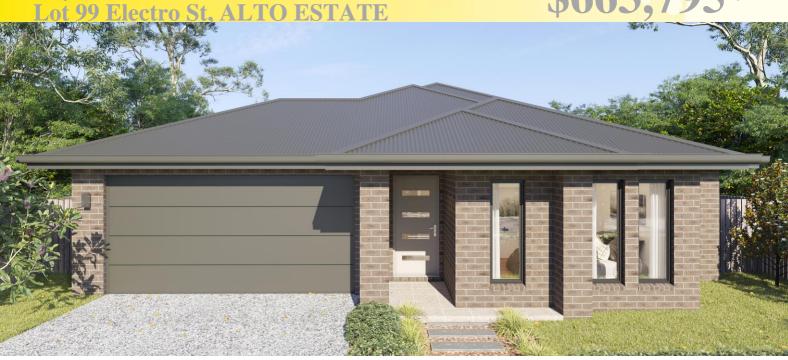

## Indiana 234

**House and Land Package** 

\$663,795\*

**Specifications Standard** 

| 178.55m <sup>2</sup> |
|----------------------|
| 2.99m²               |
| 15.85m <sup>2</sup>  |
| 36.22m <sup>2</sup>  |
| 233.61m <sup>2</sup> |
| 25.15 sqm            |
| 11.30m               |
| 23.00m               |
|                      |