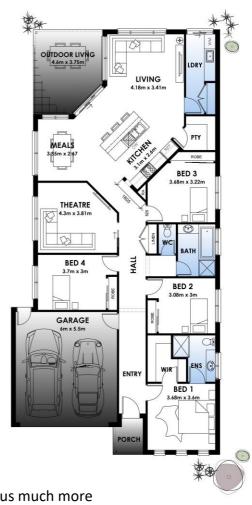

## Indiana 234

**House and Land Package** 

\$663,795\*

**Specifications Standard** 

| 178.55m <sup>2</sup> |
|----------------------|
| 2.99m²               |
| 15.85m <sup>2</sup>  |
| 36.22m <sup>2</sup>  |
| 233.61m <sup>2</sup> |
| 25.15 sqm            |
| 11.30m               |
| 23.00m               |
|                      |

## **Our Package includes**

Ascot Facade
450mm Eaves to entire home
900mm stainless steel appliances
Stainless steel dishwasher
Pot drawers in kitchen with soft closing
Site Costs\*
Driveway & crossover
Letterbox & clothesline

Estate Requirements, Twomey Homes 'Silver Inclusions' Plus much more

\*Site Costs include H1 slab classification with P Class allowance for piers to front of dwelling. Final Costings will be calculated after soil testing and site survey. No allowance for rock removal or retaining walls. Packages correct at time of printing and subject to change without notice. Package price excludes power service connection fees, stamp duty on land, legal fees and conveyancing costs including titles and property report.