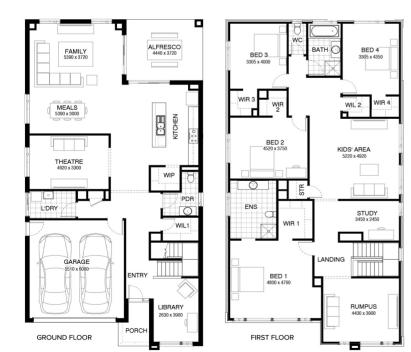

## from **\$756,345**



Palisades facade Home size : 41.22 SQ

## 🛱 4 🚑 3 🛱 2 🛄 406 ѕом

## Lot 99 Electro Street, Winter Valley (Alto)

- Site Costs Including Rock Assurance
- Council and Developer Requirements
- 12 Month Price Freeze With Option To Extend
- Quality Assured With Our 30-Year Structural Guarantee
- Multiple Floorplans and Facade Options Available
- Style Your Home With Expert Interior Designers At Our Edge Selection Studio



## Laura Simons 0437 664 385

....

laura.simons@burbank.com.au www.burbank.com.au



Images are for illustrative purposes only and may include upgrade items, fixtures, finishes available at an additional cost. Burbank does not supply items such as furniture, landscaping, fencing and external lighting. Any prices listed do not include the supply of these items. Packages are