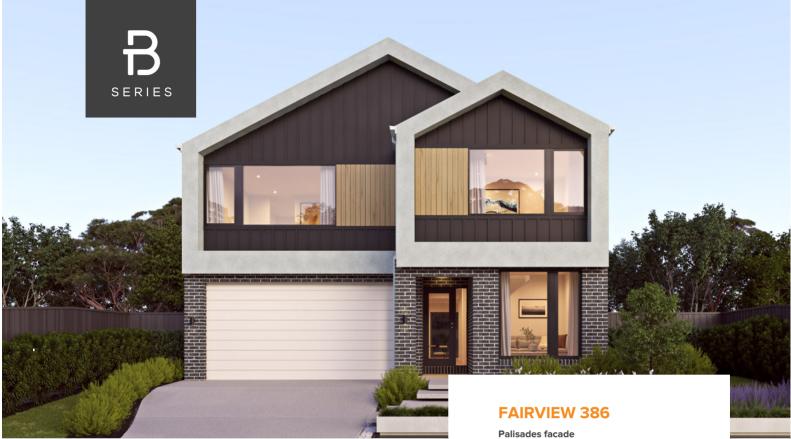

## from **\$756,345**

Palisades facade Home size : 41.22 SQ

## 🛱 4 🚑 3 🛱 2 🛄 406 ѕом