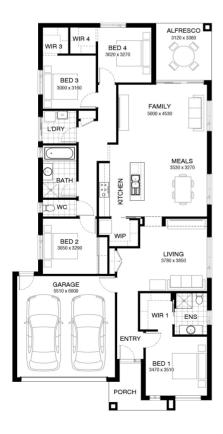

from \$620,923



Glendale facade Home size : 23.51 SQ

## Lot 109 Electro Street, Winter Valley (Alto)

- Site Costs Including Rock Assurance
- Council and Developer Requirements
- 12 Month Price Freeze With Option To Extend
- Quality Assured With Our 30-Year Structural Guarantee
- Multiple Floorplans and Facade Options Available
- Style Your Home With Expert Interior
  Designers At Our Edge Selection Studio





## **Laura Simons**

0437 664 385

laura.simons@burbank.com.au www.burbank.com.au

'Images are for illustrative purposes only and may include upgrade items, fixtures, finishes available at an additional cost. Burbank does not supply items such as furniture, landscaping, fencing and external lighting. Any prices listed do not include the supply of these items. Packages are subject to availability