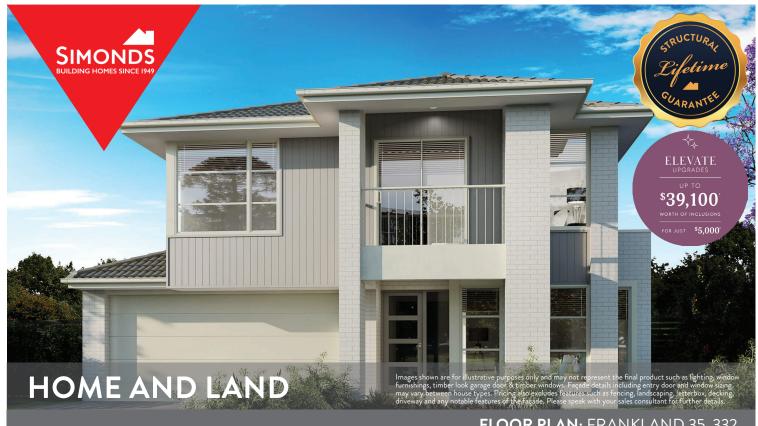

LOT 98, ALTO ESTATE, WINTER VALLEY (406M2)

<sup>FROM\*</sup> **\$794,724** 

FLOOR PLAN: FRANKLAND 35\_332 FACADE: TOWNSEND

2

2 🚄

FINISHING TOUCHES UPGRADES DESIGNED FOR LIFE