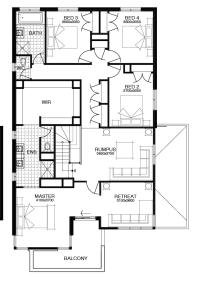

LOT 98, ALTO ESTATE, WINTER VALLEY (406M2)

<sup>FROM\*</sup> **\$794,724** 

FLOOR PLAN: FRANKLAND 35\_332 FACADE: TOWNSEND

2

2 🚄

FINISHING TOUCHES UPGRADES DESIGNED FOR LIFE